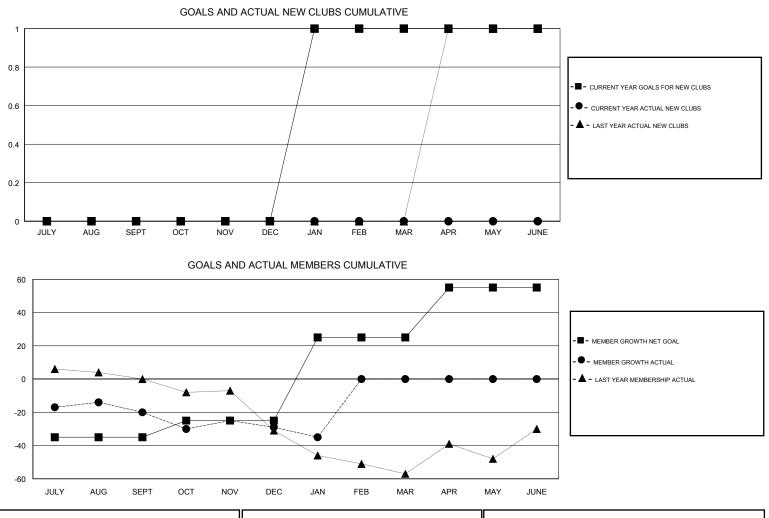

## GMT CA

| Clubs<br>RESULTS FOR 2018-2019 |   |   |   | Members<br>RESULTS FOR 2018-2019 |     |    |    |
|--------------------------------|---|---|---|----------------------------------|-----|----|----|
|                                |   |   |   |                                  |     |    |    |
| JULY/AUG/SEPT                  | 0 | 0 | 0 | JULY/AUG/SEPT                    | -35 | 24 | 42 |
| OCT/NOV/DEC                    | 0 | 0 | 0 | OCT/NOV/DEC                      | 10  | 38 | 42 |
| JAN/FEB/MAR                    | 1 | 0 | 0 | JAN/FEB/MAR                      | 50  | 10 | 14 |
| APR/MAY/JUNE                   | 0 | 0 | 0 | APR/MAY/JUNE                     | 30  | 0  | 0  |